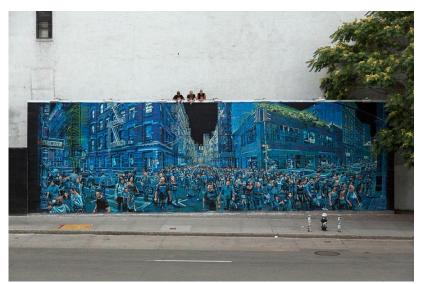

New York, NY - Taglialatella Galleries is pleased to announce an opening reception for artist Logan Hicks, meant to celebrate his numerous achievements of 2016. Highlighting his year, Hicks was commissioned to paint the famous Houston Bowery Wall, located on Houston Street and the Bowery in New York City. The wall was originally painted by Keith Haring in 1982 and has hosted murals in recent years by world-renowned contemporary artists, such as Shepard Fairy, Swoon, and Kenny Scharf.

Hicks' mural, entitled "The Story of My Life", depicts important people who have influenced his life, from family and friends to colleagues in the arts, all congregating in what appears be a typical crowd on the streets of Manhattan. Hicks' mural was praised by publications such as *The New York Times* and *The Washington Post, Juxtapoz* and *Time Out* magazines, and lauded as "spectacular" by *Gothamist*.

As tradition mandates, the honor of painting the Houston Bowery Wall will be given to another well-accomplished artist this month, but "The Story of My Life" will live on beyond the temporary mural. Taglialatella Galleries plans to unveil a limited edition version of the iconic image as a hand-sprayed multiple on paper. Each work in the edition of 50 will be unique, spray painted by Hicks using 7 layers of stencils, hand-signed and numbered by the artist. The works will be available for sale through Taglialatella Galleries. For more details, please contact the gallery.

Logan Hicks | The Story of My Life, 2016 | Houston Bowery Wall | New York, NY

NEW YORK 229 Tenth Avenue New York, NY 10011 p 212.367.0881 f 212.367.0806 PALM BEACH 313 ½ Worth Avenue-Via Bice Palm Beach, FL 33480 *p* 561.833.4700 *f* 561.832.5050